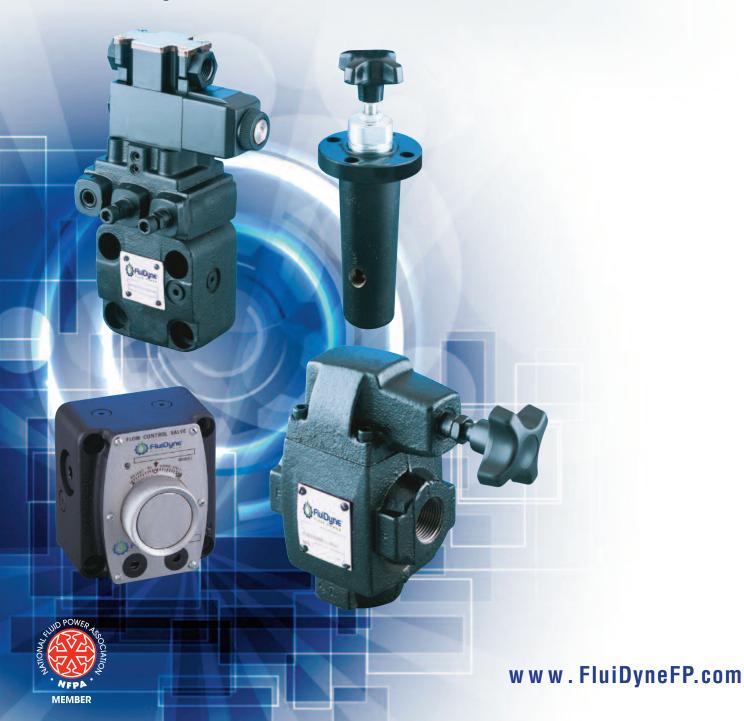

# **Pressure Control Valves**

Relief • Single • Multi Pressure • Remote • Solenoid • Manual

Pressure control valves perform pressure relieving, reducing, sequencing, and unloading control in both subplate and in-line mounting with various control types including remote, multiple pressure, and venting.