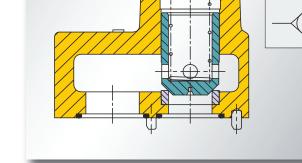

#### Pilot-operated check valves 4CG, 4CS, 4CT

Manifold mounted check valves

C5G 8