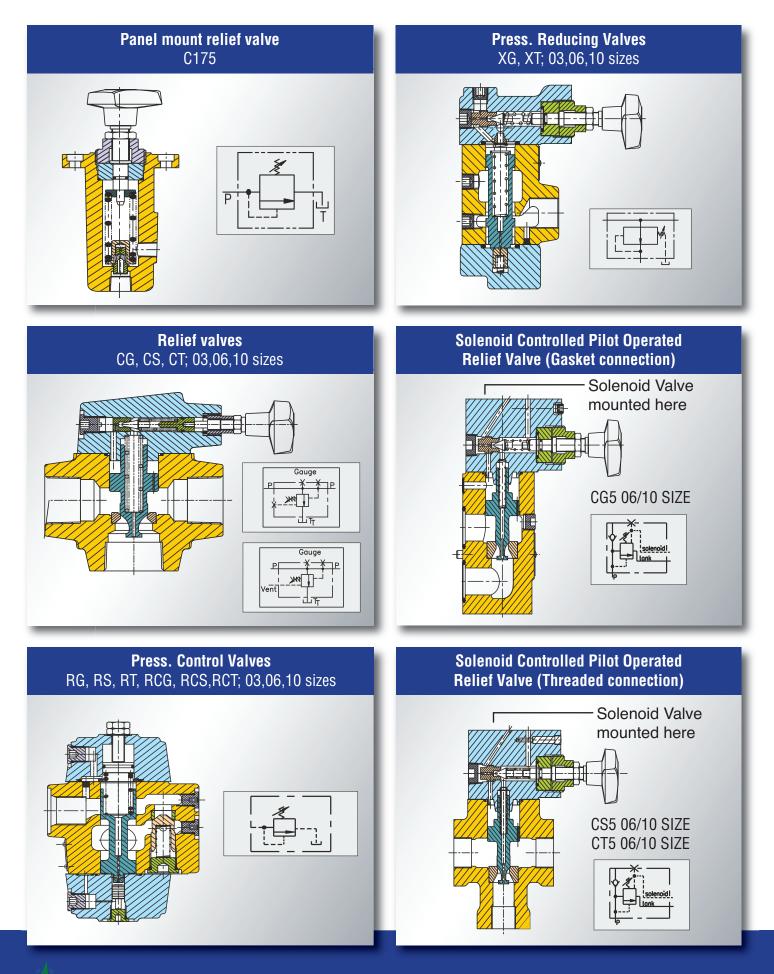

# **Pressure Control Valves**

Relief • Single • Multi Pressure • Remote • Solenoid • Manual

Pressure control valves perform pressure relieving, reducing, sequencing, and unloading control in both subplate and in-line mounting with various control types including remote, multiple pressure, and venting.